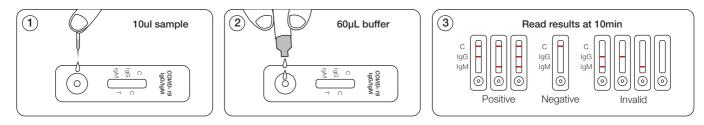

---------------|--------------|
| DNK-1419-1 | 2019-nCOV lgG/lgM<br>Rapid Test | Cassette | 10mins         | Whole blood/<br>Serum/ Plasma | 40 TESTS/KIT |

### 2 Clinical value of IgG/IgM detection for COVID-19

According to the "Diagnostic and treatment protocol of COVID-19 (7th Version)", the 2019-nCOV IgG/IgM antibody test is one of the proven diagnostic criteria, to assist the diagnostic of COVID-19. This is a big improvement and supplement of PCR assay.

Normally IgM appears at early stage of infection and IgG shows later with an increased titer and could exist in blood for a long time. Regarding how to combine 2019-nCoV IgG/IgM test, the National Center for Clinical Laboratories provides authentic interpretation. See Table 1.



### **3** Easy operation (Fingertip blood available)





#### Dynamiker Biotechnology (Tianjin) Co., Ltd.

Add: NO.14 Building, Eco-Business Park, 2018 Zhongtian Road, Sino-Singapore Tianjin Eco-City, Tianjin 300467, China

Tel: + 86-22-25264212

E-mail: marketing@dynamiker.com Web: www.dynamiker.com