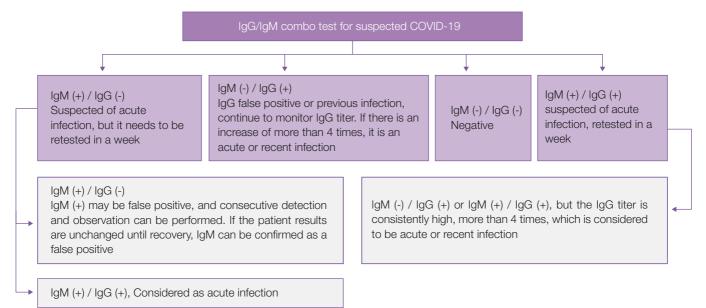

### 2 Clinical value of IgG/IgM detection for COVID-19

According to the "Diagnostic and treatment protocol of COVID-19 (7th Version)", the 2019-nCOV IgG/IgM antibody test is one of the proven diagnostic criteria, to assist the diagnostic of COVID-19. This is a big improvement and supplement of PCR assay.

Normally IgM appears at early stage of infection and IgG shows later with an increased titer and could exist in blood for a long time. Regarding how to combine 2019-nCoV IgG/IgM test, the National Center for Clinical Laboratories provides authentic interpretation. See Table 1.